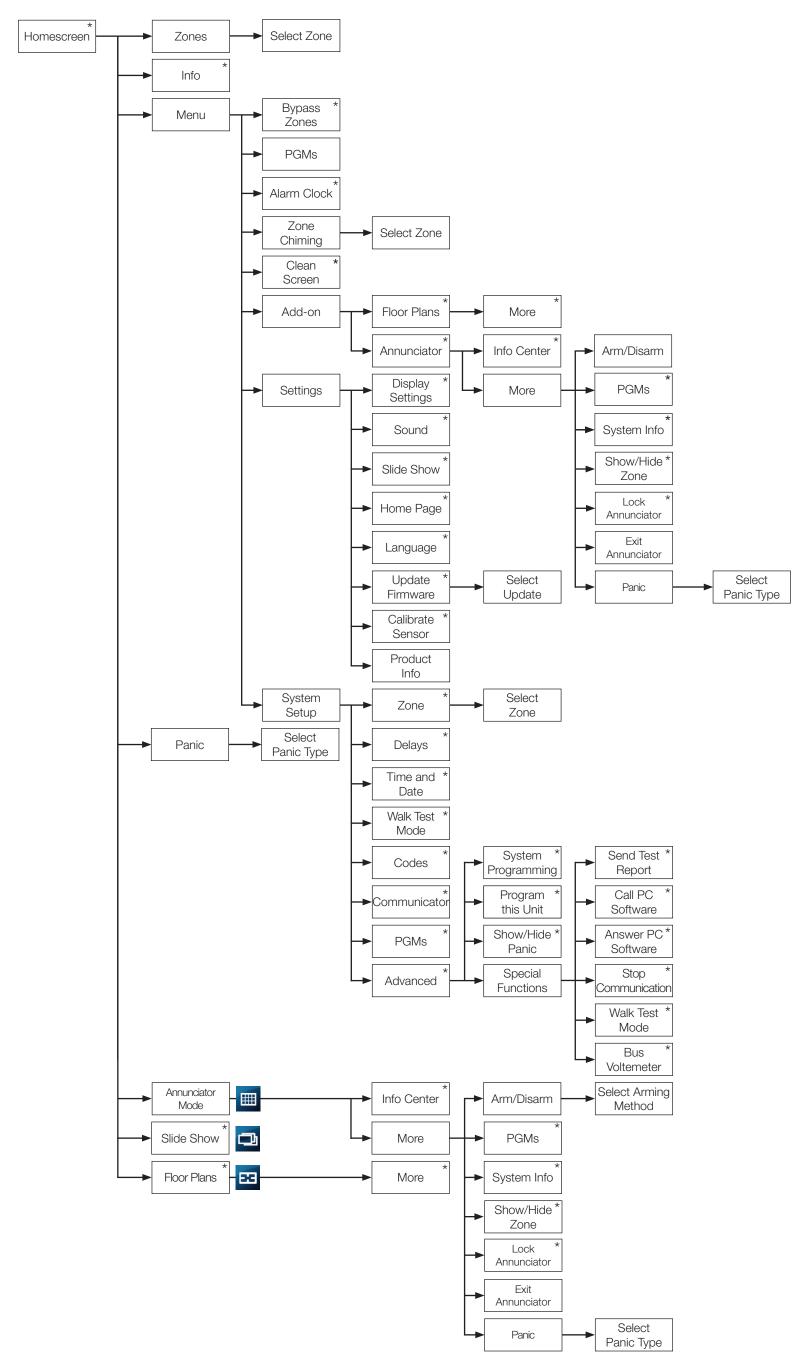

## TM40 - MG/SP Installer Menu Overview

P A R A D O X

Touch Interface Module • V1.2 • TM40-EC00 • 09/2012

The following document provides a simplified overview of the menus for the TM40 Interface Module for MG/SP systems. Use this document as a quick help guide to identify where certain settings/options are located within the menus.