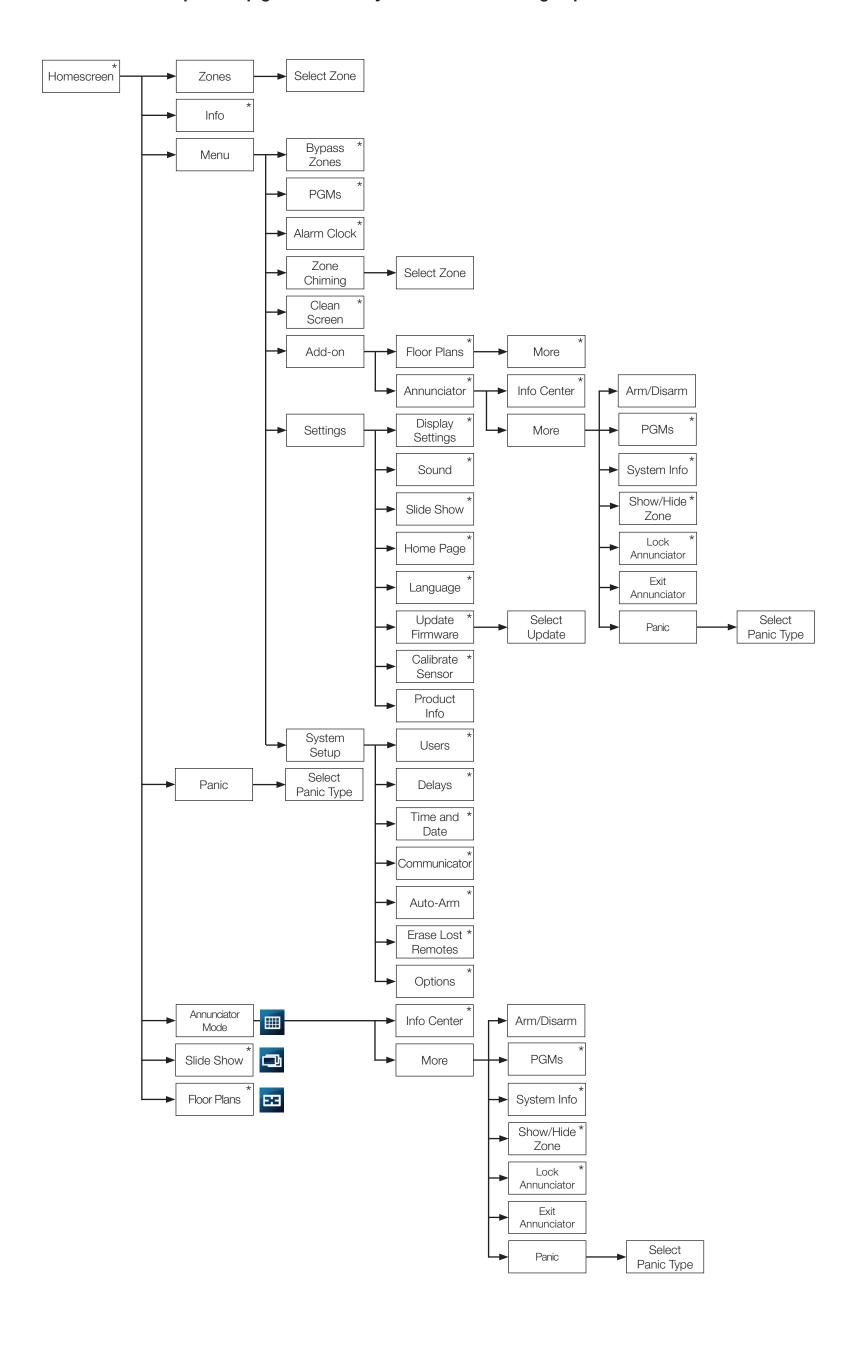

## TM40 - MG/SP User Menu Overview

 $P \wedge R \wedge D \cap X^{\mathsf{m}}$ 

Touch Interface Module • V1.2 • TM40-EC00 • 09/2012

The following document provides a simplified overview of the menus for the TM40 Interface Module for MG/SP systems. Use this document as a quick help guide to identify where certain settings/options are located within the menus.