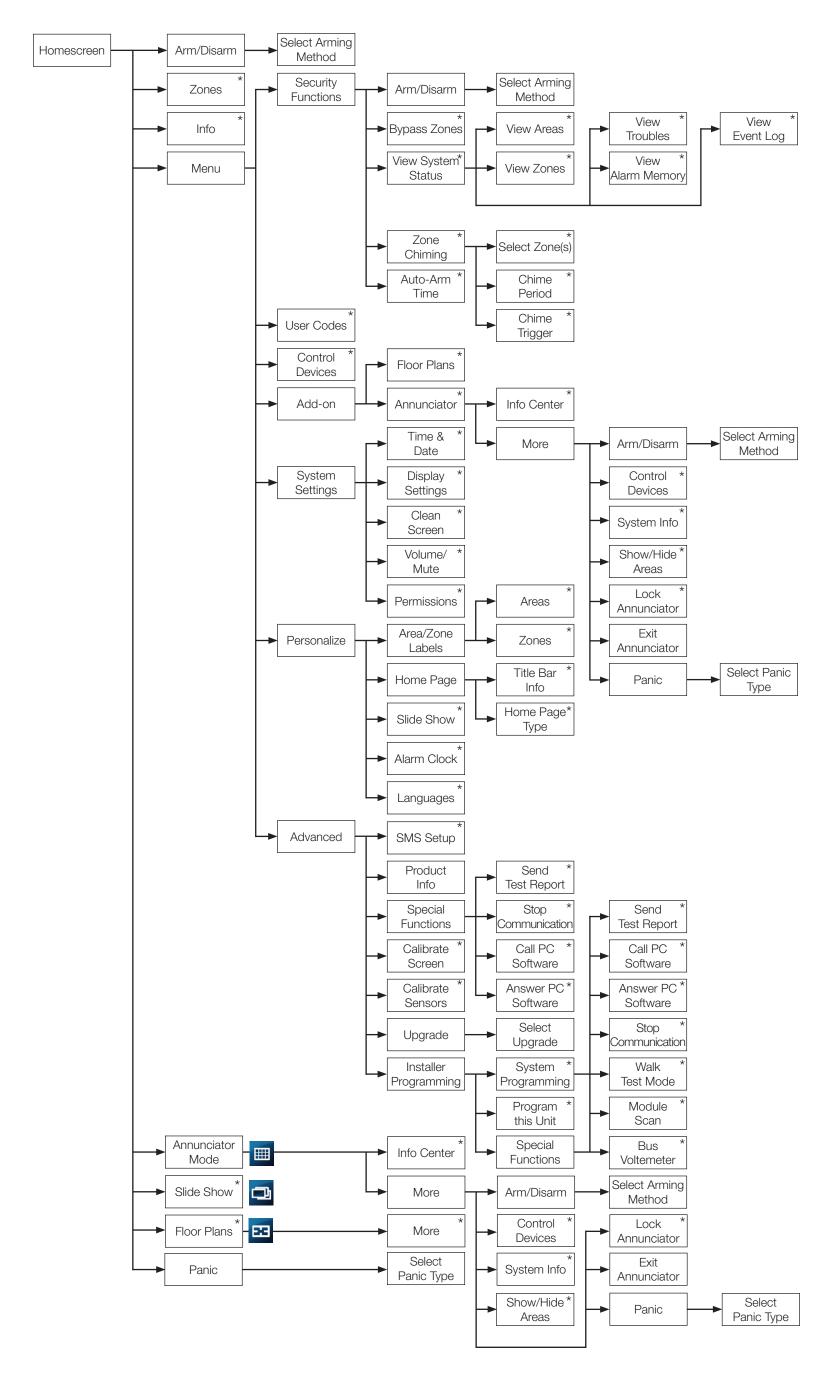

## TM40 - EVO User/Installer Menu Overview

A R A D O X

Touch Interface Module • V1.2 • TM40-EC00 • 09/2012

The following document provides a simplified overview of the menus for the TM40 Interface Module for EVO systems. Use this document as a quick help guide to identify where certain settings/options are located within the menus.