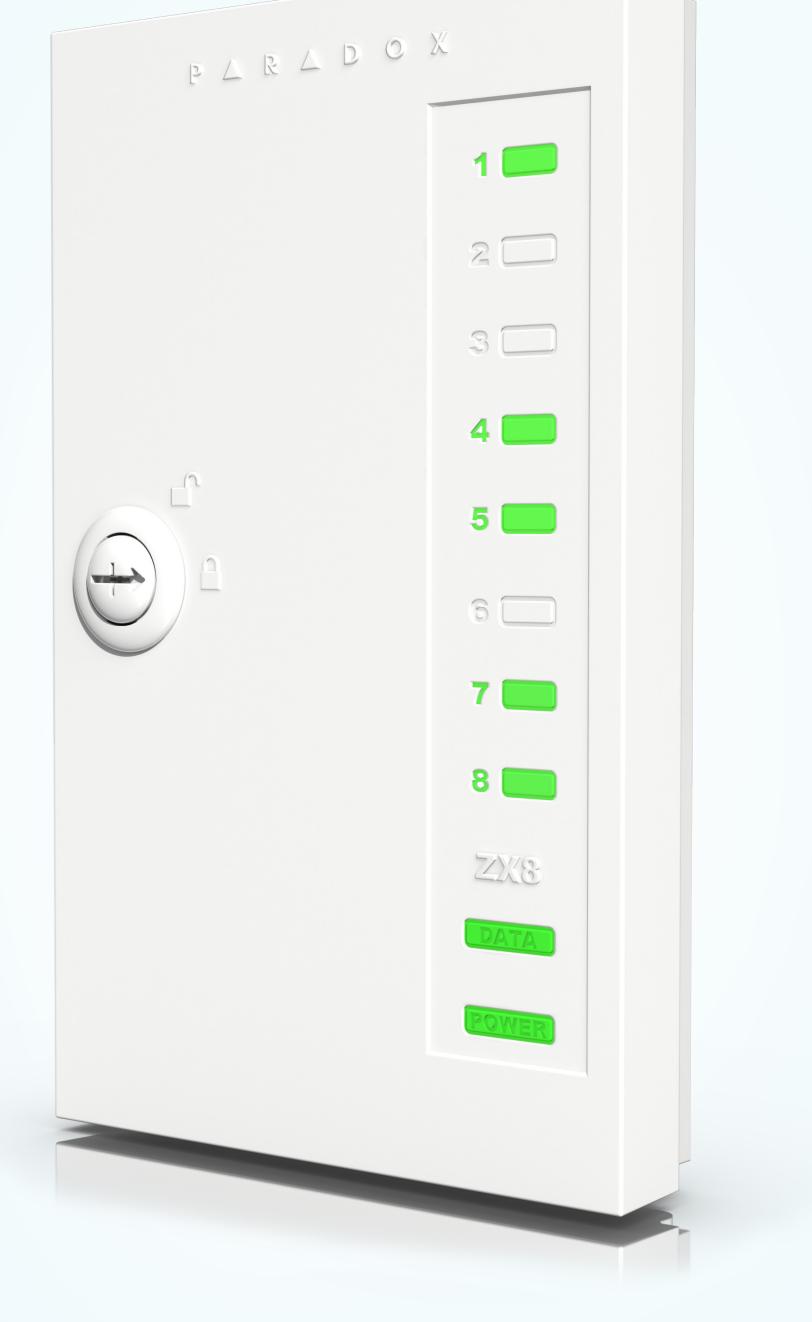

## **ZX82** 8-Zone Expansion Module

- Expansion of 8 additional zones
- Supports SP, MG and EVO
- 4-wire bus connection
- Status LEDs for zones, power and bus data
- Enclosure with cover lock mechanism

On-board and wall tampers

• Firmware upgradeable

PPZ82-G2K\_rev02